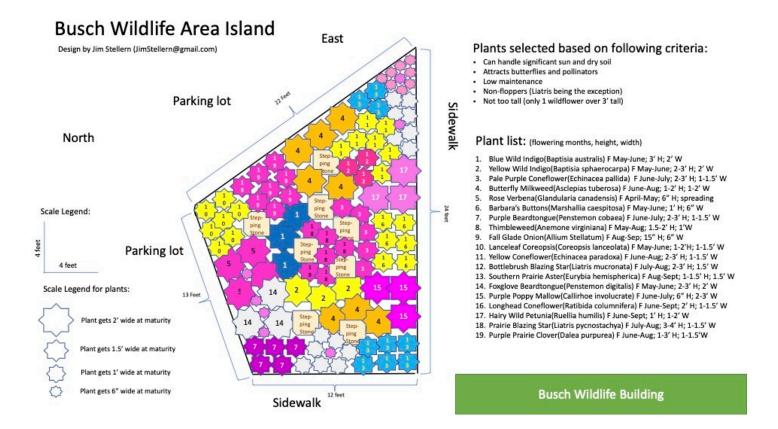

## Something New at Busch!

Jim Stellern is new to Native Gardening, but has done lots of research to construct a pleasing design for us WildOnes to use on Island C5, just north of the Jim Tom Blair Building at Busch Conservation.

As you can see, his design includes 111 different plants, clumped together to make a bold statement from April to October. (Names and numbers of plants required are listed in larger print on the following page.) Our hope is to introduce the public to these generally well behaved natives and to encourage people to use them in their own yards.

The St. Charles Area WildOnes will begin digging up the plants currently in the island on March 15, and hope to smother the area with layers of newspaper and cardboard which will remain in place throughout the summer. We plan to begin planting this fall and are encouraging our WildOnes Members to donate a few of them to this worthy cause.